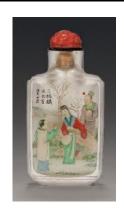

13. Snuff bottle inside-painted with children at play design

Yong Shoutian (act. 1898 to 1926)

1915

Glass

H 8 cm L 3.5 cm W 1 cm

Fuyun Xuan Collection donated by Christopher and Josephine Sin C2023.0441

14. Snuff bottle inside-painted with children at play design