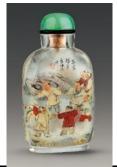

13. Snuff bottle inside-painted with children at play design

Yong Shoutian (act. 1898 to 1926)

1915

Glass

H 8 cm L 3.5 cm W 1 cm

Fuyun Xuan Collection donated by Christopher and Josephine Sin C2023.0441

14. Snuff bottle inside-painted with children at play design

Ma Shaoxuan (1867 – 1939)

Late 19th century – early 20th century

Glass

H 7.4 cm L 3.5 cm W 1.5 cm

Fuyun Xuan Collection donated by Christopher and Josephine Sin C2023.0379

15. Snuff bottle inside-painted with children at play design