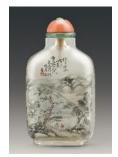

#### 22. Snuff bottle inside-painted with landscape design

Zhou Leyuan (act. 1882 to 1893)

1892

Rock crystal

H 6.6 cm L 5.1 cm W 1.8 cm

Fuyun Xuan Collection donated by Christopher and Josephine Sin C2023.0366