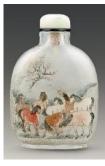

Ye Zhongsan (1869 – 1945)

1915

Glass

H 4.6 cm L 3.2 cm W 1.8 cm

30. Snuff bottle with eight horses design in *fencai* enamels Four-character mark of Qianlong period, Qing dynasty

18th – 19th century

Ceramics

H 6 cm L 4.5 cm W 1.5 cm

Fuyun Xuan Collection donated by Christopher and Josephine Sin C2023.0183

31. Snuff bottle inside-painted with eight horses design

Ye Zhongsan (1869 – 1945)

1933

Glass

H 7 cm L 3.8 cm W 1.6 cm