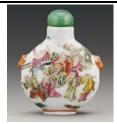

2. Snuff bottle with Eighteen Luohan design in *fencai* enamels Four-character mark of Daoguang and of the period (1821 – 1850), Qing dynasty

Ceramics

H 6.9 cm L 5.4 cm W 2.4 cm

Fuyun Xuan Collection donated by Christopher and Josephine Sin C2023.0207