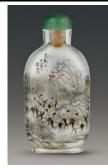

36. Snuff bottle inside-painted with landscape design

Ye Shaosan (dates unknown)

Mid 20th century

Amber

H9 cm L6 cm W3 cm

Fuyun Xuan Collection donated by Christopher and Josephine Sin C2023.0431

37. Snuff bottle inside-painted with horses resting under willow design

Ye Xiaofeng (1900 – 1974)

ca. 1949 - 1961

Glass

H 6.5 cm L 3.5 cm W 1.8 cm

Fuyun Xuan Collection donated by Christopher and Josephine Sin C2023.0429

38. Snuff bottle inside-painted with boating scenes

Wang Xisan (1938 – )