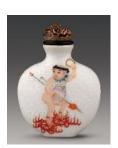

## 2.1 Timeless Classics - Auspicious connotations

1. Snuff bottle with pigeons and dogs design in *fencai* enamels Four-character mark of Daoguang and of the period (1821 – 1850), Qing dynasty Ceramics

H 7 cm L 5.5 cm W 2 cm Fuyun Xuan Collection donated by Christopher and Josephine Sin C2023.0215

2. Snuff bottle with pigeons and dogs design in *fencai* enamels Daoguang period (1821 – 1850), Qing dynasty Ceramics