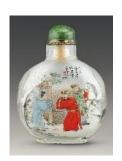

8. Snuff bottle inside-painted with goldfish in pond design

Ye Zhongsan (1869 – 1945)

1914

Glass

H 7.4 cm L 4 cm W 2 cm

Fuyun Xuan Collection donated by Christopher and Josephine Sin C2023.0404

9. Snuff bottle inside-painted with goldfish in pond design