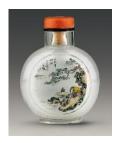

Fuyun Xuan Collection donated by Christopher and Josephine Sin C2023.0437

11. Snuff bottle inside-painted with landscape design

Zhu Zhanyuan (dates unknown)

1899

Glass

H 7 cm L 3.5 cm W 1.5 cm

Fuyun Xuan Collection donated by Christopher and Josephine Sin C2023.0440

12. Snuff bottle inside-painted with insects, rocks and goldfish design Ding Erzhong (1868 – 1935)

1903

Glass

H7 cm L5 cm W2 cm

Fuyun Xuan Collection donated by Christopher and Josephine Sin C2023.0371

13. Snuff bottle inside-painted with crane, pine tree and orchid design