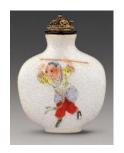

## 2.1 Timeless Classics - Auspicious connotations

1. Snuff bottle with pigeons and dogs design in *fencai* enamels Four-character mark of Daoguang and of the period (1821 – 1850), Qing dynasty Ceramics

H 7 cm L 5.5 cm W 2 cm Fuyun Xuan Collection donated by Christopher and Josephine Sin C2023.0215

2. Snuff bottle with pigeons and dogs design in *fencai* enamels Daoguang period (1821 – 1850), Qing dynasty Ceramics

H 8.5 cm L 5 cm W 2.5 cm Fuyun Xuan Collection donated by Christopher and Josephine Sin C2023.0216

3. Snuff bottle with katydid design in *fencai* enamels
Daoguang period (1821 – 1850), Qing dynasty
Ceramics
H 7 cm L 4.5 cm W 2.5 cm