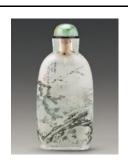

29. Snuff bottle inside-painted with crane and pine design

Zhou Leyuan (act. 1882 to 1893)

1890

Glass

H 7.2 cm L 3.3 cm W 1.4 cm

Fuyun Xuan Collection donated by Christopher and Josephine Sin C2023.0357

30. Snuff bottle inside-painted with landscape, cat and butterfly design

Ding Erzhong (1868 – 1935)

Late 19th century to early 20th century

Glass

H 7.3 cm L 3.5 cm W 1.7 cm

31. Snuff bottle inside-painted with "Liu Hai playing with a toad",

and cat and butterfly design

Ye Zhongsan (1869 – 1945)