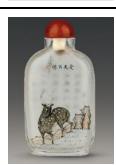

Ma Shaoxuan (1867 – 1939)

1898

Glass

H 7 cm L 4 cm W 1.5 cm

41. Snuff bottle inside-painted with a pair of badgers design Ma Shaoxian (dates unknown)

1921

Glass

H 7.5 cm L 4 cm W 2 cm

### 2.2 Timeless Classics - Novels and drama

1. Snuff bottle inside-painted with Buddhist figures design Ye Zhongsan (1869 – 1945)

1921

Rock crystal

H 6 cm L 4.5 cm W 2 cm

Fuyun Xuan Collection donated by Christopher and Josephine Sin C2023.0411