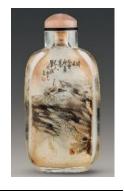

## 2.3 Timeless Classics - Landscape paintings

1. Snuff bottle inside-painted with landscape design

Gan Xuanwen (act. Jiaqing to Daoguang period, Qing dynasty) First half of the 19th century

Rock crystal

H 6.2 cm L 3.4 cm W 1.8 cm

Fuyun Xuan Collection donated by Christopher and Josephine Sin

C2023.0350

Gan Xuanwen (act. Jiaqing to Daoguang period, Qing dynasty)

First half of the 19th century

Rock crystal

H 5.1 cm L 2.8 cm W 1.9 cm