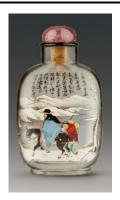

1899

Glass

H 7 cm L 3.5 cm W 1.5 cm

Fuyun Xuan Collection donated by Christopher and Josephine Sin C2023.0438

46. Snuff bottle with "fishing in seclusion on a wintry river" design in *fencai* enamels

Four-character mark of Daoguang and of the period (1821 - 1850), Qing dynasty