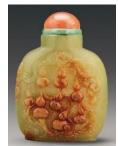

Qing dynasty (1644 – 1911)

Ceramics

H 8.4 cm L 4.6 cm W 1.8 cm

Fuyun Xuan Collection donated by Christopher and Josephine Sin C2023.0199

25. Jade snuff bottle carved with double-gourds design

Qing dynasty (1644 – 1911)

Jade (yellow jade)

H 7.2 cm L 5.3 cm W 2.5 cm

26. Snuff bottle with hundred *shou* characters design in blue overlay on white ground

Qing dynasty (1644 – 1911)

Glass

H 6.5 cm L 5 cm W 1.8 cm

Fuyun Xuan Collection donated by Christopher and Josephine Sin C2023.0119