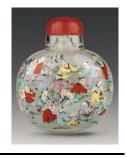

e-painted with children at play design

Ye Zhongsan (1869 – 1945)

1918

Glass

H 6.7 cm L 3.8 cm W 1.7 cm



16. Snuff bottle inside-painted with children at play design

Ye Zhongsan (1869 – 1945)

1934

Glass

H 6.8 cm L 4.8 cm W 2.8 cm

Fuyun Xuan Collection donated by Christopher and Josephine Sin C2023.0423



1922

Glass

H 5.6 cm L 5.5 cm W 3.3 cm

Ye Zhongsan (1869 – 1945)

Fuyun Xuan Collection donated by Christopher and Josephine Sin C2023.0412



1911

Glass

H 7 cm L 4 cm W 1.5 cm

Fuyun Xuan Collection donated by Christopher and Josephine Sin C2023.0402



Ye Xiaofeng (1900 – 1974)

ca. 1949 – 1961

Glass

H 5 cm L 5 cm W 2.1 cm

Fuyun Xuan Collection donated by Christopher and Josephine Sin C2023.0428



Ma Shaoxian (dates unknown)

1933

Glass

H 7.2 cm L 3.8 cm W 1.8 cm











21. Snuff bottle with imperial poem inscription and children at play design in *fencai* enamels

Four-character mark of Qianlong period, Qing dynasty

18th – 19th century

Ceramics

H 7.5 cm L 3.9 cm W 1.6 cm

Fuyun Xuan Collection donated by Christopher and Josephine Sin C2023.0178



22. Snuff bottle with hundred children design in fencai enamels

Four-character mark of Qianlong period, Qing dynasty

18th − 19th century

Ceramics

H 6.8 cm L 5 cm W 2.2 cm

Fuyun Xuan Collection donated by Christopher and Josephine Sin C2023.0184



開闢影

23. Snuff bottle with mother and child design in *fencai* enamels Six-character mark of Qianlong period, Qing dynasty

19th century

Ceramics

H 7.1 cm L 5 cm W 2.3 cm

Fuyun Xuan Collection donated by Christopher and Josephine Sin C2023.0191



對