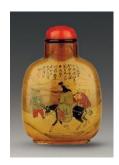

1898

Glass

H 6.3 cm L 3.3 cm W 1.5 cm

Fuyun Xuan Collection donated by Christopher and Josephine Sin C2023.0436

9. Snuff bottle inside-painted with "early departure at Shang

Mountain" design

Gui Xianggu (dates unknown)