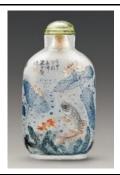

Ceramics

H 8.5 cm L 4 cm W 2 cm

6. Snuff bottle inside-painted with goldfish in pond design

Zhou Leyuan (act. 1882 to 1893)

1891

Rock crystal

H 6 cm L 4 cm W 1.5 cm

Fuyun Xuan Collection donated by Christopher and Josephine Sin

C2023.0364

7. Snuff bottle inside-painted with goldfish in pond design

Meng Zishou (act. 1904 to 1919)

1908

Glass

H 7 cm L 4 cm W 1.5 cm

Fuyun Xuan Collection donated by Christopher and Josephine Sin C2023.0447