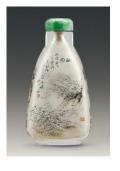

## 2.3 Timeless Classics - Landscape paintings

1. Snuff bottle inside-painted with landscape design

Gan Xuanwen (act. Jiaqing to Daoguang period, Qing dynasty) First half of the 19th century

Rock crystal

H 6.2 cm L 3.4 cm W 1.8 cm

Fuyun Xuan Collection donated by Christopher and Josephine Sin

C2023.0350

Gan Xuanwen (act. Jiaqing to Daoguang period, Qing dynasty)

First half of the 19th century

Rock crystal

H 5.1 cm L 2.8 cm W 1.9 cm