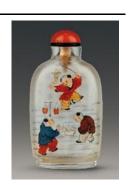

13. Snuff bottle inside-painted with children at play design

Yong Shoutian (act. 1898 to 1926)

1915

Glass

H 8 cm L 3.5 cm W 1 cm

Fuyun Xuan Collection donated by Christopher and Josephine Sin C2023.0441

14. Snuff bottle inside-painted with children at play design