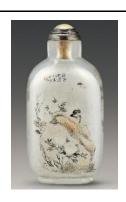

31. Snuff bottle inside-painted with peacock and flowers design Liu Baojun (dates unknown)

1904

Glass

H 7 cm L 3 cm W 1.3 cm

Fuyun Xuan Collection donated by Christopher and Josephine Sin C2023.0443

32. Snuff bottle inside-painted with insects and rocks design