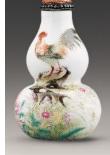

C2023.0367

35. Snuff bottle inside-painted with roosters design

Ye Zhongsan (1869 – 1945)

1926

Glass

H 6.5 cm L 4.5 cm W 1.8 cm

Fuyun Xuan Collection donated by Christopher and Josephine Sin

C2023.0415

36. Snuff bottle inside-painted with roosters design

Ye Zhongsan (1869 – 1945)

1918

Glass

H 6 cm Dia 3.3 cm

Fuyun Xuan Collection donated by Christopher and Josephine Sin C2023.0407

(1821 - 1850), Qing dynasty