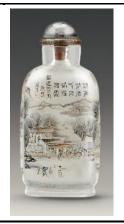

1900

Glass

H 6.8 cm L 3.8 cm W 1.6 cm

10. Snuff bottle inside-painted with landscape design and poem inscription

Gui Xianggu (dates unknown)

1896

Glass

H 7 cm L 3.5 cm W 1.5 cm

Fuyun Xuan Collection donated by Christopher and Josephine Sin C2023.0437

11. Snuff bottle inside-painted with landscape design

Zhu Zhanyuan (dates unknown)

1899

Glass

H 7 cm L 3.5 cm W 1.5 cm

Fuyun Xuan Collection donated by Christopher and Josephine Sin C2023.0440