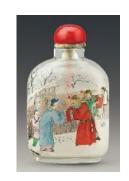

Four-character mark of Jiaqing and of the period (1796 - 1820), Qing dynasty

Ceramics

H 7.2 cm L 3.1 cm W 1.6 cm

10. Snuff bottle with figures design in underglaze blue and *fencai* enamels

Four-character mark of Jiaqing and of the period (1796 - 1820),