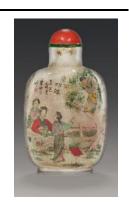

H 6.3 cm L 1.9 cm W 1.8 cm

Fuyun Xuan Collection donated by Christopher and Josephine Sin C2023.0416

13. Snuff bottle inside-painted with scenes from *Dream of the Red* 

Chamber

Ye Zhongsan (1869 – 1945)

1928

Glass

H 8 cm L 4 cm W 2 cm

14. Snuff bottle inside-painted with scenes from *Dream of the Red Chamber* 

Ye Zhongsan (1869 – 1945)

1924

Glass

H 5.4 cm L 2.4 cm W 0.7 cm

Fuyun Xuan Collection donated by Christopher and Josephine Sin C2023.0414