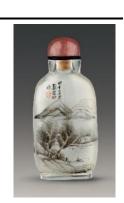

#### 22. Snuff bottle inside-painted with landscape design

Zhou Leyuan (act. 1882 to 1893)

1892

Rock crystal

H 6.6 cm L 5.1 cm W 1.8 cm

Fuyun Xuan Collection donated by Christopher and Josephine Sin C2023.0366