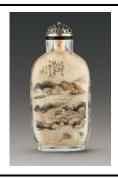

## 2.3 Timeless Classics - Landscape paintings

1. Snuff bottle inside-painted with landscape design

Gan Xuanwen (act. Jiaqing to Daoguang period, Qing dynasty) First half of the 19th century

Rock crystal

H 6.2 cm L 3.4 cm W 1.8 cm

Fuyun Xuan Collection donated by Christopher and Josephine Sin

C2023.0350

Gan Xuanwen (act. Jiaqing to Daoguang period, Qing dynasty)

First half of the 19th century

Rock crystal

H 5.1 cm L 2.8 cm W 1.9 cm