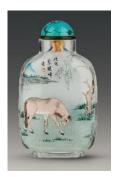

Ye Zhongsan (1869 – 1945)

1915

Glass

H 4.6 cm L 3.2 cm W 1.8 cm

30. Snuff bottle with eight horses design in *fencai* enamels Four-character mark of Qianlong period, Qing dynasty

18th – 19th century

Ceramics

H 6 cm L 4.5 cm W 1.5 cm

Fuyun Xuan Collection donated by Christopher and Josephine Sin C2023.0183

31. Snuff bottle inside-painted with eight horses design

Ye Zhongsan (1869 – 1945)

1933

Glass

H 7 cm L 3.8 cm W 1.6 cm