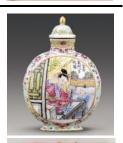

萬層光腦

3. Snuff bottle with figure and Guanyin design painted in *fencai* enamels

Four-character mark of Qianlong period, Qing dynasty 18th – 19th century

Ceramics

H 6.4 cm L 5 cm W 1.7 cm

Fuyun Xuan Collection donated by Christopher and Josephine Sin C2023.0180