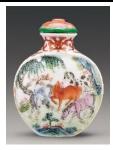

## 2.1 Timeless Classics - Auspicious connotations

1. Snuff bottle with pigeons and dogs design in *fencai* enamels Four-character mark of Daoguang and of the period (1821 – 1850), Qing dynasty Ceramics

H 7 cm L 5.5 cm W 2 cm Fuyun Xuan Collection donated by Christopher and Josephine Sin C2023.0215

2. Snuff bottle with pigeons and dogs design in *fencai* enamels Daoguang period (1821 – 1850), Qing dynasty Ceramics