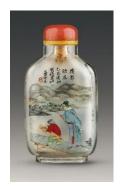

33. Snuff bottle inside-painted with "Eighteen Scholars" design

1902

Glass

H 7 cm L 3.5 cm W 1.8 cm

Fuyun Xuan Collection donated by Christopher and Josephine Sin C2023.0434

34. Snuff bottle inside-painted with "Eighteen Scholars" design