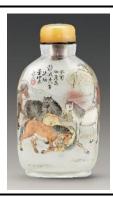

H 6 cm L 4.5 cm W 1.5 cm

Fuyun Xuan Collection donated by Christopher and Josephine Sin C2023.0183

31. Snuff bottle inside-painted with eight horses design

Ye Zhongsan (1869 – 1945)

1933

Glass

H 7 cm L 3.8 cm W 1.6 cm

Fuyun Xuan Collection donated by Christopher and Josephine Sin C2023.0422

32. Snuff bottle inside-painted with eight horses design

Bi Rongjiu (1874 – 1925)

Early 20th century

Glass

H7cm L5cm W2cm

Fuyun Xuan Collection donated by Christopher and Josephine Sin C2023.0451