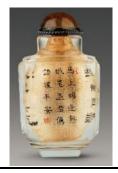

1900

Glass

H 6.8 cm L 3.8 cm W 1.6 cm

10. Snuff bottle inside-painted with landscape design and poem inscription

Gui Xianggu (dates unknown)

1896

Glass

H 7 cm L 3.5 cm W 1.5 cm

Fuyun Xuan Collection donated by Christopher and Josephine Sin C2023.0437

11. Snuff bottle inside-painted with landscape design

Zhu Zhanyuan (dates unknown)

1899

Glass

H 7 cm L 3.5 cm W 1.5 cm

Fuyun Xuan Collection donated by Christopher and Josephine Sin C2023.0440