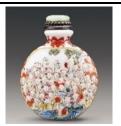

Four-character mark of Qianlong period, Qing dynasty

18th − 19th century

Ceramics

H 6.8 cm L 5 cm W 2.2 cm

Fuyun Xuan Collection donated by Christopher and Josephine Sin C2023.0184

開闢影

23. Snuff bottle with mother and child design in *fencai* enamels Six-character mark of Qianlong period, Qing dynasty