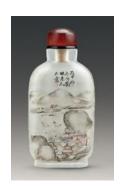

## 2.3 Timeless Classics - Landscape paintings

1. Snuff bottle inside-painted with landscape design

Gan Xuanwen (act. Jiaqing to Daoguang period, Qing dynasty) First half of the 19th century

Rock crystal

H 6.2 cm L 3.4 cm W 1.8 cm

Fuyun Xuan Collection donated by Christopher and Josephine Sin

C2023.0350

Gan Xuanwen (act. Jiaqing to Daoguang period, Qing dynasty)

First half of the 19th century

Rock crystal

H 5.1 cm L 2.8 cm W 1.9 cm