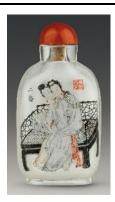

15. Snuff bottle inside-painted with the two Qiao sisters design

Ma Shaoxuan (1867 – 1939)

1895

Glass

H 7 cm L 3.6 cm W 1.6 cm

Fuyun Xuan Collection donated by Christopher and Josephine Sin C2023.0374

16. Snuff bottle inside-painted with a scene from Romance of the