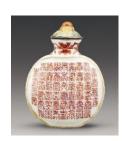

Four-character mark of Qianlong period, Qing dynasty

18th – 19th century

Ceramics

H 7.5 cm L 3.9 cm W 1.6 cm

Fuyun Xuan Collection donated by Christopher and Josephine Sin C2023.0178

22. Snuff bottle with hundred children design in fencai enamels