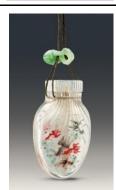

H 5.9 cm L 4.5 cm W 2.9 cm

Fuyun Xuan Collection donated by Christopher and Josephine Sin C2023.0455

1864

Glass

H 8.2 cm L 5.5 cm W 3 cm

Fuyun Xuan Collection donated by Christopher and Josephine Sin C2023.0158

13. Snuff bottle inside-painted with children at play design

Yong Shoutian (act. 1898 to 1926)

1915

Glass

H 8 cm L 3.5 cm W 1 cm

Fuyun Xuan Collection donated by Christopher and Josephine Sin C2023.0441

14. Snuff bottle inside-painted with children at play design