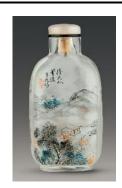

## 2.3 Timeless Classics - Landscape paintings

1. Snuff bottle inside-painted with landscape design

Gan Xuanwen (act. Jiaqing to Daoguang period, Qing dynasty) First half of the 19th century

Rock crystal

H 6.2 cm L 3.4 cm W 1.8 cm

Fuyun Xuan Collection donated by Christopher and Josephine Sin

C2023.0350

Gan Xuanwen (act. Jiaqing to Daoguang period, Qing dynasty)

First half of the 19th century

Rock crystal

H 5.1 cm L 2.8 cm W 1.9 cm