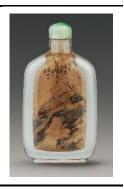

29. Snuff bottle inside-painted with crane and pine design

Zhou Leyuan (act. 1882 to 1893)

1890

Glass

H 7.2 cm L 3.3 cm W 1.4 cm

Fuyun Xuan Collection donated by Christopher and Josephine Sin C2023.0357

30. Snuff bottle inside-painted with landscape, cat and butterfly design

Ding Erzhong (1868 – 1935)

Late 19th century to early 20th century

Glass

H 7.3 cm L 3.5 cm W 1.7 cm

31. Snuff bottle inside-painted with "Liu Hai playing with a toad",

and cat and butterfly design

Ye Zhongsan (1869 – 1945)