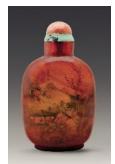

1899

Glass

H 7 cm L 3.5 cm W 1.5 cm

Fuyun Xuan Collection donated by Christopher and Josephine Sin C2023.0438

46. Snuff bottle with "fishing in seclusion on a wintry river" design in *fencai* enamels

Four-character mark of Daoguang and of the period (1821 - 1850), Qing dynasty

Ceramics

H 8 cm L 4 cm W 1.5 cm