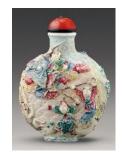

H 8.5 cm L 5 cm W 2.5 cm Fuyun Xuan Collection donated by Christopher and Josephine Sin C2023.0216

3. Snuff bottle with katydid design in *fencai* enamels
Daoguang period (1821 – 1850), Qing dynasty
Ceramics
H 7 cm L 4.5 cm W 2.5 cm