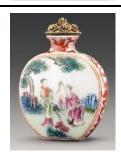

1920

Glass

H 7 cm L 4 cm W 2.5 cm

Fuyun Xuan Collection donated by Christopher and Josephine Sin C2023.0410

12. Snuff bottle inside-painted with ladies in garden design

Ye Zhongsan (1869 – 1945)

1927

Glass