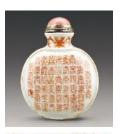

## 2.1 Timeless Classics - Auspicious connotations

1. Snuff bottle with pigeons and dogs design in *fencai* enamels Four-character mark of Daoguang and of the period (1821 – 1850), Qing dynasty Ceramics

H 7 cm L 5.5 cm W 2 cm Fuyun Xuan Collection donated by Christopher and Josephine Sin C2023.0215

2. Snuff bottle with pigeons and dogs design in *fencai* enamels Daoguang period (1821 – 1850), Qing dynasty Ceramics