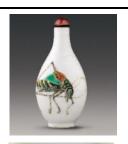

H 7 cm L 5.5 cm W 2.5 cm

Fuyun Xuan Collection donated by Christopher and Josephine Sin C2023.0213

5. Snuff bottle with katydid design in *fencai* enamels Mark of "Shendetang *zhi*"

Daoguang period (1821 – 1850), Qing dynasty