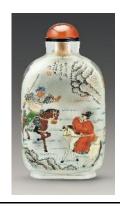

Rock crystal

H 7.5 cm L 4.5 cm W 2 cm

Fuyun Xuan Collection donated by Christopher and Josephine Sin C2023.0426

45. Snuff bottle inside-painted with hunting scene and camel design Gui Xianggu (dates unknown)

1899

Glass

H 7 cm L 3.5 cm W 1.5 cm

Fuyun Xuan Collection donated by Christopher and Josephine Sin C2023.0438

46. Snuff bottle with "fishing in seclusion on a wintry river" design in *fencai* enamels

Four-character mark of Daoguang and of the period (1821 - 1850), Qing dynasty