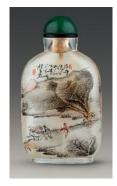

Ceramics

H 8.5 cm L 4 cm W 2 cm

6. Snuff bottle inside-painted with goldfish in pond design

Zhou Leyuan (act. 1882 to 1893)

1891

Rock crystal

H 6 cm L 4 cm W 1.5 cm

Fuyun Xuan Collection donated by Christopher and Josephine Sin

C2023.0364

7. Snuff bottle inside-painted with goldfish in pond design

Meng Zishou (act. 1904 to 1919)

1908

Glass

H 7 cm L 4 cm W 1.5 cm

Fuyun Xuan Collection donated by Christopher and Josephine Sin C2023.0447