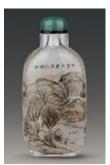

#### 20. Snuff bottle inside-painted with landscape design

Zhou Leyuan (act. 1882 to 1893)

Late 19th century

Rock crystal

H 7.5 cm L 3.9 cm W 1.4 cm

Fuyun Xuan Collection donated by Christopher and Josephine Sin

C2023.0360