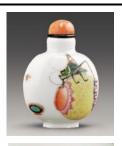

Fuyun Xuan Collection donated by Christopher and Josephine Sin C2023.0214

4. Snuff bottle with katydid design in *fencai* enamels Four-character mark of Daoguang and of the period (1821 – 1850), Qing dynasty Ceramics

H 7 cm L 5.5 cm W 2.5 cm

Fuyun Xuan Collection donated by Christopher and Josephine Sin C2023.0213

5. Snuff bottle with katydid design in *fencai* enamels Mark of "Shendetang *zhi*"

Daoguang period (1821 – 1850), Qing dynasty