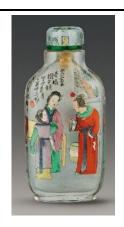

Four-character mark of Jiaqing and of the period (1796 - 1820), Qing dynasty

Ceramics

H 7.2 cm L 3.1 cm W 1.6 cm

10. Snuff bottle with figures design in underglaze blue and *fencai* enamels

Four-character mark of Jiaqing and of the period (1796 - 1820),

Qing dynasty

Ceramics

H 7 cm L 3.8 cm W 2 cm

Fuyun Xuan Collection donated by Christopher and

Josephine Sin

C2023.0193

11. Snuff bottle inside-painted with a scene of Xue Yelai

Ye Zhongsan (1869 – 1945)