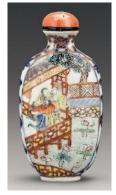

## 2.1 Timeless Classics - Auspicious connotations

1. Snuff bottle with pigeons and dogs design in *fencai* enamels Four-character mark of Daoguang and of the period (1821 – 1850), Qing dynasty Ceramics

H 7 cm L 5.5 cm W 2 cm Fuyun Xuan Collection donated by Christopher and Josephine Sin C2023.0215

2. Snuff bottle with pigeons and dogs design in *fencai* enamels Daoguang period (1821 – 1850), Qing dynasty Ceramics