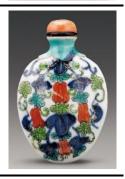

## 2.1 Timeless Classics - Auspicious connotations

1. Snuff bottle with pigeons and dogs design in *fencai* enamels Four-character mark of Daoguang and of the period (1821 – 1850), Qing dynasty Ceramics

H 7 cm L 5.5 cm W 2 cm Fuyun Xuan Collection donated by Christopher and Josephine Sin C2023.0215

2. Snuff bottle with pigeons and dogs design in *fencai* enamels Daoguang period (1821 – 1850), Qing dynasty Ceramics