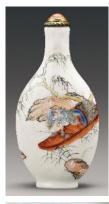

## 2.1 Timeless Classics - Auspicious connotations

1. Snuff bottle with pigeons and dogs design in *fencai* enamels Four-character mark of Daoguang and of the period (1821 – 1850), Qing dynasty Ceramics

H 7 cm L 5.5 cm W 2 cm Fuyun Xuan Collection donated by Christopher and Josephine Sin C2023.0215

2. Snuff bottle with pigeons and dogs design in *fencai* enamels Daoguang period (1821 – 1850), Qing dynasty Ceramics