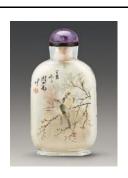

C2023.0367

35. Snuff bottle inside-painted with roosters design

Ye Zhongsan (1869 – 1945)

1926

Glass

H 6.5 cm L 4.5 cm W 1.8 cm

Fuyun Xuan Collection donated by Christopher and Josephine Sin

C2023.0415