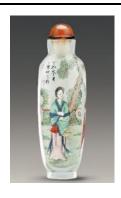

## 2.3 Timeless Classics - Landscape paintings

1. Snuff bottle inside-painted with landscape design

Gan Xuanwen (act. Jiaqing to Daoguang period, Qing dynasty) First half of the 19th century

Rock crystal

H 6.2 cm L 3.4 cm W 1.8 cm

Fuyun Xuan Collection donated by Christopher and Josephine Sin

C2023.0350

Gan Xuanwen (act. Jiaqing to Daoguang period, Qing dynasty)

First half of the 19th century

Rock crystal

H 5.1 cm L 2.8 cm W 1.9 cm