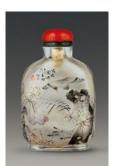

Ma Shaoxuan (1867 – 1939)

1898

Glass

H 7 cm L 4 cm W 1.5 cm

41. Snuff bottle inside-painted with a pair of badgers design Ma Shaoxian (dates unknown)

1921

Glass

H 7.5 cm L 4 cm W 2 cm