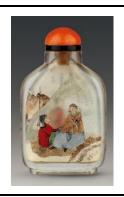

15. Snuff bottle inside-painted with the two Qiao sisters design

Ma Shaoxuan (1867 – 1939)

1895

Glass

H 7 cm L 3.6 cm W 1.6 cm

Fuyun Xuan Collection donated by Christopher and Josephine Sin C2023.0374

16. Snuff bottle inside-painted with a scene from Romance of the

Three Kingdoms

Ma Shaoxian (dates unknown)

1899

Glass

H 7.1 cm L 3.9 cm W 1.5 cm

Fuyun Xuan Collection donated by Christopher and Josephine Sin C2023.0392

17. Snuff bottle inside-painted with scenes from *Romance of the* 