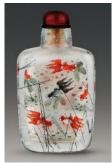

29. Snuff bottle inside-painted with crane and pine design

Zhou Leyuan (act. 1882 to 1893)

1890

Glass

H 7.2 cm L 3.3 cm W 1.4 cm

Fuyun Xuan Collection donated by Christopher and Josephine Sin C2023.0357

30. Snuff bottle inside-painted with landscape, cat and butterfly design

Ding Erzhong (1868 – 1935)

Late 19th century to early 20th century

Glass

H 7.3 cm L 3.5 cm W 1.7 cm

31. Snuff bottle inside-painted with "Liu Hai playing with a toad",

and cat and butterfly design

Ye Zhongsan (1869 – 1945)