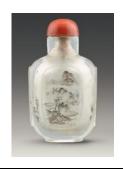

## 2.3 Timeless Classics - Landscape paintings

1. Snuff bottle inside-painted with landscape design

Gan Xuanwen (act. Jiaqing to Daoguang period, Qing dynasty) First half of the 19th century

Rock crystal

H 6.2 cm L 3.4 cm W 1.8 cm

Fuyun Xuan Collection donated by Christopher and Josephine Sin

C2023.0350

Gan Xuanwen (act. Jiaqing to Daoguang period, Qing dynasty)

First half of the 19th century

Rock crystal

H 5.1 cm L 2.8 cm W 1.9 cm