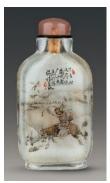

Ceramics

H 6 cm Dia 4 cm

Fuyun Xuan Collection donated by Christopher and

Josephine Sin

C2023.0217

38. Snuff bottle inside-painted with deer design

Ma Shaoxuan (1867 – 1939)

1903

Glass

H 6.5 cm L 3.5 cm W 1.5 cm

Fuyun Xuan Collection donated by Christopher and Josephine Sin C2023.0385

Lesan (dates unknown)

Late 19th century – early 20th century

Glass

H 7.3 cm L 5 cm W 2 cm

Fuyun Xuan Collection donated by Christopher and Josephine Sin C2023.0448