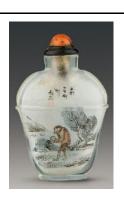

Ceramics

H 8.5 cm L 4 cm W 2 cm

6. Snuff bottle inside-painted with goldfish in pond design

Zhou Leyuan (act. 1882 to 1893)

1891

Rock crystal

H 6 cm L 4 cm W 1.5 cm

Fuyun Xuan Collection donated by Christopher and Josephine Sin

C2023.0364

7. Snuff bottle inside-painted with goldfish in pond design

Meng Zishou (act. 1904 to 1919)

1908

Glass

H 7 cm L 4 cm W 1.5 cm

Fuyun Xuan Collection donated by Christopher and Josephine Sin C2023.0447