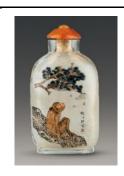

## 2.1 Timeless Classics - Auspicious connotations

1. Snuff bottle with pigeons and dogs design in *fencai* enamels Four-character mark of Daoguang and of the period (1821 – 1850), Qing dynasty Ceramics

H 7 cm L 5.5 cm W 2 cm Fuyun Xuan Collection donated by Christopher and Josephine Sin C2023.0215

2. Snuff bottle with pigeons and dogs design in *fencai* enamels Daoguang period (1821 – 1850), Qing dynasty Ceramics