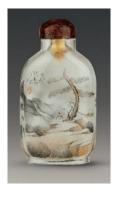

Ceramics

H 6 cm Dia 4 cm

Fuyun Xuan Collection donated by Christopher and

Josephine Sin

C2023.0217

38. Snuff bottle inside-painted with deer design

Ma Shaoxuan (1867 – 1939)

1903

Glass

H 6.5 cm L 3.5 cm W 1.5 cm

Fuyun Xuan Collection donated by Christopher and Josephine Sin C2023.0385

Lesan (dates unknown)

Late 19th century – early 20th century

Glass

H 7.3 cm L 5 cm W 2 cm

Fuyun Xuan Collection donated by Christopher and Josephine Sin C2023.0448