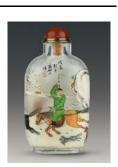

Qing dynasty

Ceramics

H 7 cm L 3.8 cm W 2 cm

Fuyun Xuan Collection donated by Christopher and

Josephine Sin

C2023.0193

11. Snuff bottle inside-painted with a scene of Xue Yelai

Ye Zhongsan (1869 – 1945)

1920

Glass

H 7 cm L 4 cm W 2.5 cm

Fuyun Xuan Collection donated by Christopher and Josephine Sin C2023.0410

12. Snuff bottle inside-painted with ladies in garden design

Ye Zhongsan (1869 – 1945)

1927

Glass