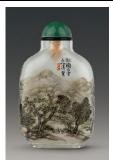

## 2.3 Timeless Classics - Landscape paintings

1. Snuff bottle inside-painted with landscape design

Gan Xuanwen (act. Jiaqing to Daoguang period, Qing dynasty) First half of the 19th century

Rock crystal

H 6.2 cm L 3.4 cm W 1.8 cm

Fuyun Xuan Collection donated by Christopher and Josephine Sin

C2023.0350

Gan Xuanwen (act. Jiaqing to Daoguang period, Qing dynasty)

First half of the 19th century

Rock crystal

H 5.1 cm L 2.8 cm W 1.9 cm