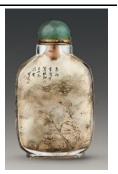

## 2.1 Timeless Classics - Auspicious connotations

1. Snuff bottle with pigeons and dogs design in *fencai* enamels Four-character mark of Daoguang and of the period (1821 – 1850), Qing dynasty Ceramics

H 7 cm L 5.5 cm W 2 cm Fuyun Xuan Collection donated by Christopher and Josephine Sin C2023.0215

2. Snuff bottle with pigeons and dogs design in *fencai* enamels Daoguang period (1821 – 1850), Qing dynasty Ceramics