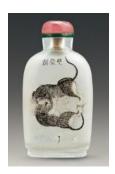

Four-character mark of Qianlong period, Qing dynasty

18th − 19th century

Ceramics

H 6.8 cm L 5 cm W 2.2 cm

Fuyun Xuan Collection donated by Christopher and Josephine Sin C2023.0184

開闢影

23. Snuff bottle with mother and child design in *fencai* enamels Six-character mark of Qianlong period, Qing dynasty