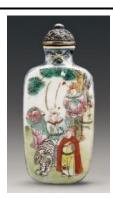

8. Snuff bottle inside-painted with goldfish in pond design

Ye Zhongsan (1869 – 1945)

1914

Glass

H 7.4 cm L 4 cm W 2 cm

Fuyun Xuan Collection donated by Christopher and Josephine Sin C2023.0404

9. Snuff bottle inside-painted with goldfish in pond design

Ye Zhongsan (1869 – 1945)

1924

Rutilated quartz

H 7.6 cm L 3.5 cm W 2 cm

Fuyun Xuan Collection donated by Christopher and Josephine Sin C2023.0413

10. Pouch-shaped snuff bottle inside-painted with goldfish in pond design