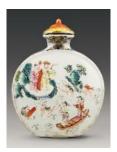

## 2.1 Timeless Classics - Auspicious connotations

1. Snuff bottle with pigeons and dogs design in *fencai* enamels Four-character mark of Daoguang and of the period (1821 – 1850), Qing dynasty Ceramics

H 7 cm L 5.5 cm W 2 cm Fuyun Xuan Collection donated by Christopher and Josephine Sin C2023.0215

2. Snuff bottle with pigeons and dogs design in *fencai* enamels Daoguang period (1821 – 1850), Qing dynasty Ceramics