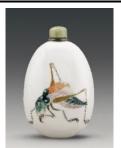

H 8.5 cm L 5 cm W 2.5 cm Fuyun Xuan Collection donated by Christopher and Josephine Sin C2023.0216

3. Snuff bottle with katydid design in *fencai* enamels
Daoguang period (1821 – 1850), Qing dynasty
Ceramics
H 7 cm L 4.5 cm W 2.5 cm

Fuyun Xuan Collection donated by Christopher and Josephine Sin C2023.0214

4. Snuff bottle with katydid design in *fencai* enamels Four-character mark of Daoguang and of the period (1821 – 1850), Qing dynasty Ceramics