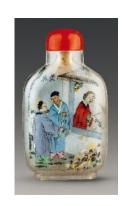

13. Snuff bottle inside-painted with children at play design

Yong Shoutian (act. 1898 to 1926)

1915

Glass

H 8 cm L 3.5 cm W 1 cm

Fuyun Xuan Collection donated by Christopher and Josephine Sin C2023.0441

14. Snuff bottle inside-painted with children at play design