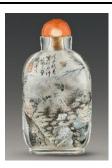

## 2.3 Timeless Classics - Landscape paintings

1. Snuff bottle inside-painted with landscape design

Gan Xuanwen (act. Jiaqing to Daoguang period, Qing dynasty) First half of the 19th century

Rock crystal

H 6.2 cm L 3.4 cm W 1.8 cm

Fuyun Xuan Collection donated by Christopher and Josephine Sin

C2023.0350

Gan Xuanwen (act. Jiaqing to Daoguang period, Qing dynasty)

First half of the 19th century

Rock crystal

H 5.1 cm L 2.8 cm W 1.9 cm