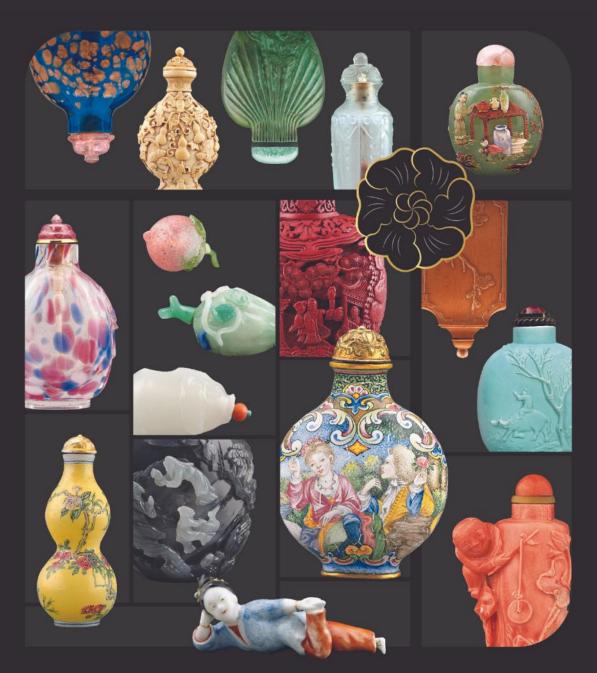

# 袖珍 Art of 厚禮

浮雲軒藏中國鼻煙壺捐贈展 The Fuyun Xuan Collection of Chinese Snuff Bottles

## 2.1 Timeless Classics - Auspicious connotations

1. Snuff bottle with pigeons and dogs design in *fencai* enamels Four-character mark of Daoguang and of the period (1821 – 1850), Qing dynasty Ceramics