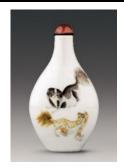

## 2.1 Timeless Classics - Auspicious connotations

1. Snuff bottle with pigeons and dogs design in *fencai* enamels Four-character mark of Daoguang and of the period (1821 – 1850), Qing dynasty Ceramics

H 7 cm L 5.5 cm W 2 cm Fuyun Xuan Collection donated by Christopher and Josephine Sin C2023.0215

2. Snuff bottle with pigeons and dogs design in *fencai* enamels Daoguang period (1821 – 1850), Qing dynasty Ceramics