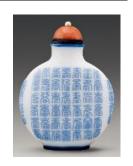

Jade (yellow jade)

H 7.2 cm L 5.3 cm W 2.5 cm

26. Snuff bottle with hundred *shou* characters design in blue overlay on white ground

Qing dynasty (1644 – 1911)

Glass

H 6.5 cm L 5 cm W 1.8 cm

Fuyun Xuan Collection donated by Christopher and Josephine Sin C2023.0119

27. Snuff bottle with hundred *shou* characters design in coral-red enamel

Four-character mark of Qianlong and of the period (1736 - 1795),

Qing dynasty

Ceramics

H 6.4 cm L 4.8 cm W 1.7 cm

Fuyun Xuan Collection donated by Christopher and Josephine Sin C2023.0187