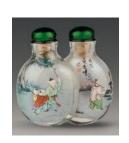

C2023.0384

28. Conjoined double snuff bottle inside-painted with landscape and elegant offerings design

Lesan (dates unknown)

Early 20th century

Glass

H 6.5 cm L 4 cm W 1.2 cm

Fuyun Xuan Collection donated by Christopher and Josephine Sin

C2023.0449

29. Conjoined double snuff bottle inside-painted with ladies and

landscape design

Bi Rongjiu (1874 – 1925)

1914

Glass

H 6.5 cm L 4 cm W 1.5 cm

Fuyun Xuan Collection donated by Christopher and Josephine Sin