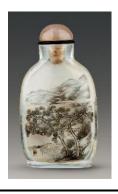

#### 20. Snuff bottle inside-painted with landscape design

Zhou Leyuan (act. 1882 to 1893)

Late 19th century

Rock crystal

H 7.5 cm L 3.9 cm W 1.4 cm

Fuyun Xuan Collection donated by Christopher and Josephine Sin

C2023.0360