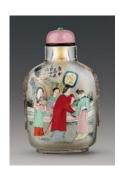

### 2.2 Timeless Classics - Novels and drama

1. Snuff bottle inside-painted with Buddhist figures design Ye Zhongsan (1869 – 1945)

1921

Rock crystal

H 6 cm L 4.5 cm W 2 cm

Fuyun Xuan Collection donated by Christopher and Josephine Sin C2023.0411

2. Snuff bottle with Eighteen Luohan design in *fencai* enamels Four-character mark of Daoguang and of the period (1821 – 1850), Qing dynasty

Ceramics

H 6.9 cm L 5.4 cm W 2.4 cm

Fuyun Xuan Collection donated by Christopher and Josephine Sin C2023.0207