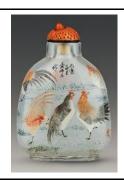

36. Snuff bottle inside-painted with roosters design

Ye Zhongsan (1869 – 1945)

1918

Glass

H 6 cm Dia 3.3 cm

Fuyun Xuan Collection donated by Christopher and Josephine Sin C2023.0407

(1821 - 1850), Qing dynasty

Ceramics

H 6 cm Dia 4 cm

Fuyun Xuan Collection donated by Christopher and

Josephine Sin

C2023.0217

38. Snuff bottle inside-painted with deer design

Ma Shaoxuan (1867 – 1939)

1903