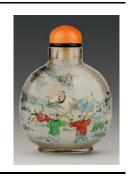

13. Snuff bottle inside-painted with children at play design

Yong Shoutian (act. 1898 to 1926)

1915

Glass

H 8 cm L 3.5 cm W 1 cm

Fuyun Xuan Collection donated by Christopher and Josephine Sin C2023.0441

14. Snuff bottle inside-painted with children at play design