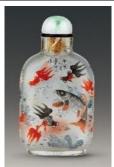

Ceramics

H 8.5 cm L 4 cm W 2 cm

6. Snuff bottle inside-painted with goldfish in pond design

Zhou Leyuan (act. 1882 to 1893)

1891

Rock crystal

H 6 cm L 4 cm W 1.5 cm

Fuyun Xuan Collection donated by Christopher and Josephine Sin

C2023.0364

7. Snuff bottle inside-painted with goldfish in pond design

Meng Zishou (act. 1904 to 1919)

1908

Glass

H 7 cm L 4 cm W 1.5 cm

Fuyun Xuan Collection donated by Christopher and Josephine Sin C2023.0447