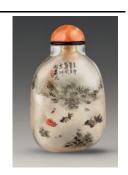

29. Snuff bottle inside-painted with crane and pine design

Zhou Leyuan (act. 1882 to 1893)

1890

Glass

H 7.2 cm L 3.3 cm W 1.4 cm

Fuyun Xuan Collection donated by Christopher and Josephine Sin C2023.0357

30. Snuff bottle inside-painted with landscape, cat and butterfly design