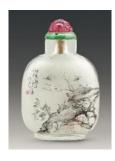

## 2.1 Timeless Classics - Auspicious connotations

1. Snuff bottle with pigeons and dogs design in *fencai* enamels Four-character mark of Daoguang and of the period (1821 – 1850), Qing dynasty Ceramics

H 7 cm L 5.5 cm W 2 cm Fuyun Xuan Collection donated by Christopher and Josephine Sin C2023.0215

2. Snuff bottle with pigeons and dogs design in *fencai* enamels Daoguang period (1821 – 1850), Qing dynasty Ceramics