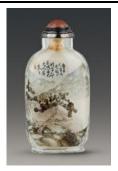

1897

Glass

H 7.5 cm L 3.5 cm W 1 cm

15. Snuff bottle inside-painted with landscape, insect and rocks design

Zhou Leyuan (act. 1882 to 1893)

1885

Glass

H 7.6 cm L 3.8 cm W 1.7 cm

Fuyun Xuan Collection donated by Christopher and Josephine Sin C2023.0353

16. Snuff bottle inside-painted with landscape design

Zhou Leyuan (act. 1882 to 1893)

1889

Rock crystal

H 7 cm L 4.2 cm W 1.7 cm

Fuyun Xuan Collection donated by Christopher and Josephine Sin C2023.0355