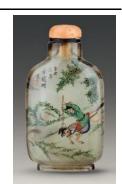

Ye Zhongsan (1869 – 1945)

1915

Glass

H 4.6 cm L 3.2 cm W 1.8 cm

30. Snuff bottle with eight horses design in *fencai* enamels Four-character mark of Qianlong period, Qing dynasty

18th – 19th century

Ceramics

H 6 cm L 4.5 cm W 1.5 cm

Fuyun Xuan Collection donated by Christopher and Josephine Sin C2023.0183

31. Snuff bottle inside-painted with eight horses design

Ye Zhongsan (1869 – 1945)

1933

Glass

H 7 cm L 3.8 cm W 1.6 cm