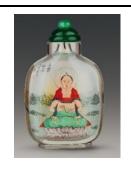

15. Snuff bottle inside-painted with the two Qiao sisters design

Ma Shaoxuan (1867 – 1939)

1895

Glass

H 7 cm L 3.6 cm W 1.6 cm

Fuyun Xuan Collection donated by Christopher and Josephine Sin C2023.0374

16. Snuff bottle inside-painted with a scene from Romance of the