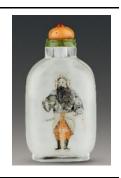

6. Snuff bottle inside-painted with portrait of Li Shizhen

Wang Xisan (1938 – )

1968

Glass

H 7.2 cm L 4.1 cm W 2.3 cm

Fuyun Xuan Collection donated by Christopher and Josephine Sin C2023.0460

7. Snuff bottle inside-painted with portrait of Duanfang

Ma Shaoxuan (1867 – 1939)

1907

Rock crystal

H 6.7 cm L 3.7 cm W 1.5 cm

Fuyun Xuan Collection donated by Christopher and Josephine Sin C2023.0387

8. Snuff bottle inside-painted with portrait of Yin Chang

Ma Shaoxuan (1867 – 1939)