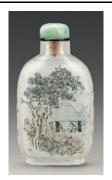

1968

Glass

H 7 cm L 4 cm W 1.5 cm

Fuyun Xuan Collection donated by Christopher and Josephine Sin C2023.0459

5. Snuff bottle inside-painted with *Along the River during Qingming Festival* 

Zheng Shikui (1951 – ) and Wang Xisan (1938 – )