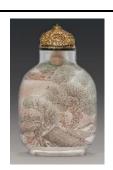

16. Snuff bottle inside-painted with "laying on ice in search of fish" and elegant offerings design

Ma Shaoxuan (1867 – 1939)

1904

Rock crystal

H 7.5 cm L 4.5 cm W 1.5 cm

#### 5.3 Personal Touch - Exclusive collectibles

1. Snuff bottle inside-painted with autumn insects design

Zhou Leyuan (act. 1882 to 1893)

Late 19th century

Glass

H 7.4 cm L 4.1 cm W 1.6 cm

Fuyun Xuan Collection donated by Christopher and Josephine Sin C2023.0359