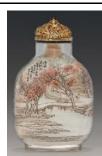

Fuyun Xuan Collection donated by Christopher and Josephine Sin C2023.0286

2. Buffalo horn snuff bottle incised with landscape design and poem inscription of cowpox

Mid 19th century

Buffalo horn

H 7.8 cm L 3.4 cm W 1.5 cm