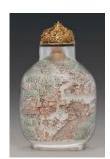

# **5.1 Personal Touch - Celebrity portraits**

1. Snuff bottle inside-painted with the role of Wu Zixu design Ma Shaoxuan (1867 – 1939)

1900

Glass

H 8.3 cm L 4.5 cm W 2 cm

Fuyun Xuan Collection donated by Christopher and Josephine Sin C2023.0380