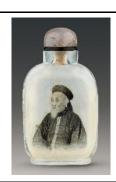

Fuyun Xuan Collection donated by Christopher and Josephine Sin C2023.0444

5. Snuff bottle inside-painted with portrait of Wang Wenshao Ma Shaoxuan (1867 – 1939) (attri.)

Late Qing dynasty

Glass

H 7.1 cm L 4 cm W 1.6 cm