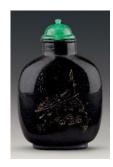

2. Snuff bottle inside-painted with Tan Xinpei in the role of general Huang Zhong

Ma Shaoxuan (1867 – 1939)

1899

Rock crystal

H 7.1 cm L 4 cm W 1.6 cm

Fuyun Xuan Collection donated by Christopher and Josephine Sin C2023.0378