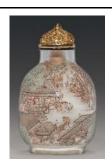

# **5.1 Personal Touch - Celebrity portraits**

1. Snuff bottle inside-painted with the role of Wu Zixu design Ma Shaoxuan (1867 – 1939)

1900

Glass

H 8.3 cm L 4.5 cm W 2 cm

Fuyun Xuan Collection donated by Christopher and Josephine Sin C2023.0380

2. Snuff bottle inside-painted with Tan Xinpei in the role of general Huang Zhong

Ma Shaoxuan (1867 – 1939)

1899

Rock crystal

H 7.1 cm L 4 cm W 1.6 cm

Fuyun Xuan Collection donated by Christopher and Josephine Sin C2023.0378

3. Snuff bottle inside-painted with Tan Xinpei portraying the role of general Huang Zhong design

Meng Zishou (act. 1904 to 1919)

1905

Glass

H 7.7 cm L 5 cm W 2.2 cm

Fuyun Xuan Collection donated by Christopher and Josephine Sin C2023.0445

4. Snuff bottle inside-painted with "visiting a friend with a *qin*" design and portrait of Tan Xinpei as general Huang Zhong Meng Zishou (act. 1904 to 1919)

Early 20th century

Glass

H 7.5 cm L 5 cm W 2.5 cm