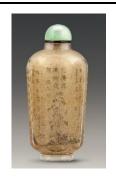

5. Snuff bottle inside-written with "the *Zhizuxia* letter"

Gan Xuanwen (act. late Jiaqing and early Daoguang)

First half of the 19th century

Rock Crystal

H 7.4 cm L 2.9 cm W 1.9 cm

6. Snuff bottle inside-painted with orchid, chrysanthemum and bamboo design