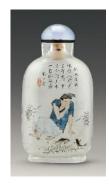

# **5.1 Personal Touch - Celebrity portraits**

1. Snuff bottle inside-painted with the role of Wu Zixu design Ma Shaoxuan (1867 – 1939)

1900

Glass

H 8.3 cm L 4.5 cm W 2 cm

Fuyun Xuan Collection donated by Christopher and Josephine Sin C2023.0380