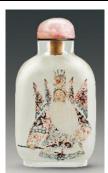

# **5.1 Personal Touch - Celebrity portraits**

1. Snuff bottle inside-painted with the role of Wu Zixu design Ma Shaoxuan (1867 – 1939)

1900

Glass

H 8.3 cm L 4.5 cm W 2 cm

Fuyun Xuan Collection donated by Christopher and Josephine Sin C2023.0380