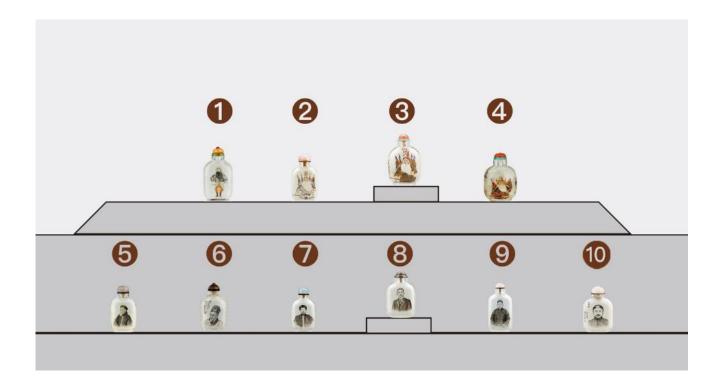

# **5.1 Personal Touch - Celebrity portraits**

1. Snuff bottle inside-painted with the role of Wu Zixu design Ma Shaoxuan (1867 – 1939)

1900

Glass

H 8.3 cm L 4.5 cm W 2 cm

Fuyun Xuan Collection donated by Christopher and Josephine Sin C2023.0380

2. Snuff bottle inside-painted with Tan Xinpei in the role of general Huang Zhong

Ma Shaoxuan (1867 – 1939)

1899

Rock crystal

H 7.1 cm L 4 cm W 1.6 cm

Fuyun Xuan Collection donated by Christopher and Josephine Sin C2023.0378

3. Snuff bottle inside-painted with Tan Xinpei portraying the role of general Huang Zhong design

Meng Zishou (act. 1904 to 1919)

1905

Glass

H 7.7 cm L 5 cm W 2.2 cm

Fuyun Xuan Collection donated by Christopher and Josephine Sin C2023.0445

4. Snuff bottle inside-painted with "visiting a friend with a *qin*" design and portrait of Tan Xinpei as general Huang Zhong Meng Zishou (act. 1904 to 1919)

Early 20th century

Glass

H 7.5 cm L 5 cm W 2.5 cm

Fuyun Xuan Collection donated by Christopher and Josephine Sin C2023.0444

5. Snuff bottle inside-painted with portrait of Wang Wenshao Ma Shaoxuan (1867 – 1939) (attri.)

Late Qing dynasty

Glass

H 7.1 cm L 4 cm W 1.6 cm

6. Snuff bottle inside-painted with portrait of Li Shizhen

Wang Xisan (1938 – )

1968

Glass

H 7.2 cm L 4.1 cm W 2.3 cm

Fuyun Xuan Collection donated by Christopher and Josephine Sin C2023.0460

7. Snuff bottle inside-painted with portrait of Duanfang

Ma Shaoxuan (1867 – 1939)

1907

Rock crystal

H 6.7 cm L 3.7 cm W 1.5 cm

Fuyun Xuan Collection donated by Christopher and Josephine Sin C2023.0387

8. Snuff bottle inside-painted with portrait of Yin Chang

Ma Shaoxuan (1867 – 1939)

Early 20th century

Rock crystal

H 7 cm L 4.5 cm W 2 cm

Fuyun Xuan Collection donated by Christopher and Josephine Sin C2023.0389

9. Snuff bottle inside-painted with portrait of Zaitao

Shunmu (Dates unknown)

1910

Rock crystal

H 7.5 cm L 3.8 cm W 1.4 cm

Fuyun Xuan Collection donated by Christopher and Josephine Sin C2023.0388

10. Snuff bottle inside-painted with portrait of Ma Shaoxuan

Liu Shouben (1943 – 2022)