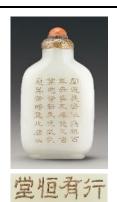

1901

Glass

H 6.4 cm L 3.3 cm W 1.3 cm

Fuyun Xuan Collection donated by Christopher and Josephine Sin C2023.0383

Qing dynasty (1644 – 1911)

Jade (celadon jade)

H 8 cm L 4 cm W 2.5 cm

11. Jade snuff bottle incised with "Ode to Autumn" by Du Fu inscribed by the Qianlong Emperor

Mark of "Xingyouheng Tang"

19th century

Jade (white jade)

H 7.9 cm L 4.5 cm W 1.7 cm

Fuyun Xuan Collection donated by Christopher and Josephine Sin

C2023.0014

12. Jade snuff bottle incised with imperial poem inscription and chrysanthemums design