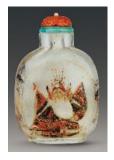

16. Snuff bottle inside-painted with "laying on ice in search of fish" and elegant offerings design

Ma Shaoxuan (1867 – 1939)

1904

Rock crystal

H 7.5 cm L 4.5 cm W 1.5 cm