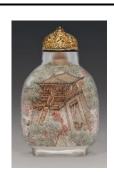

2. Snuff bottle inside-painted with Tan Xinpei in the role of general Huang Zhong

Ma Shaoxuan (1867 – 1939)

1899

Rock crystal

H 7.1 cm L 4 cm W 1.6 cm

Fuyun Xuan Collection donated by Christopher and Josephine Sin C2023.0378