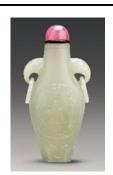

1901

Glass

H 6.4 cm L 3.3 cm W 1.3 cm

Fuyun Xuan Collection donated by Christopher and Josephine Sin C2023.0383

Qing dynasty (1644 – 1911)

Jade (celadon jade)

H 8 cm L 4 cm W 2.5 cm

11. Jade snuff bottle incised with "Ode to Autumn" by Du Fu inscribed by the Qianlong Emperor