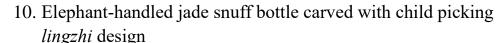

1901

Glass

H 6.4 cm L 3.3 cm W 1.3 cm

Fuyun Xuan Collection donated by Christopher and Josephine Sin C2023.0383

Qing dynasty (1644 – 1911)

Jade (celadon jade)

H 8 cm L 4 cm W 2.5 cm

11. Jade snuff bottle incised with "Ode to Autumn" by Du Fu inscribed by the Qianlong Emperor