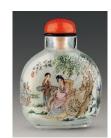

4. Snuff bottle inside-painted with "visiting a friend with a *qin*" design and portrait of Tan Xinpei as general Huang Zhong Meng Zishou (act. 1904 to 1919)

Early 20th century

Glass

H 7.5 cm L 5 cm W 2.5 cm

Fuyun Xuan Collection donated by Christopher and Josephine Sin C2023.0444

5. Snuff bottle inside-painted with portrait of Wang Wenshao Ma Shaoxuan (1867 – 1939) (attri.)

Late Qing dynasty

Glass

H 7.1 cm L 4 cm W 1.6 cm