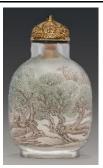

# **5.1 Personal Touch - Celebrity portraits**

1. Snuff bottle inside-painted with the role of Wu Zixu design Ma Shaoxuan (1867 – 1939)

1900

Glass

H 8.3 cm L 4.5 cm W 2 cm

Fuyun Xuan Collection donated by Christopher and Josephine Sin C2023.0380

2. Snuff bottle inside-painted with Tan Xinpei in the role of general Huang Zhong

Ma Shaoxuan (1867 – 1939)

1899

Rock crystal

H 7.1 cm L 4 cm W 1.6 cm

Fuyun Xuan Collection donated by Christopher and Josephine Sin C2023.0378

3. Snuff bottle inside-painted with Tan Xinpei portraying the role of general Huang Zhong design

Meng Zishou (act. 1904 to 1919)

1905

Glass

H 7.7 cm L 5 cm W 2.2 cm

Fuyun Xuan Collection donated by Christopher and Josephine Sin C2023.0445

4. Snuff bottle inside-painted with "visiting a friend with a *qin*" design and portrait of Tan Xinpei as general Huang Zhong Meng Zishou (act. 1904 to 1919)

Early 20th century

Glass

H 7.5 cm L 5 cm W 2.5 cm

Fuyun Xuan Collection donated by Christopher and Josephine Sin C2023.0444

5. Snuff bottle inside-painted with portrait of Wang Wenshao Ma Shaoxuan (1867 – 1939) (attri.)

Late Qing dynasty

Glass

H 7.1 cm L 4 cm W 1.6 cm