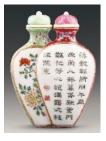

1774

Jade (white jade)

H 7 cm L 4.1 cm W 1.7 cm

Fuyun Xuan Collection donated by Christopher and Josephine Sin C2023.0015

13. Coupled-vase-shaped snuff bottle with imperial poem inscription and floral design in fencai enamels

Four-character mark of Qianlong and of the period (1736 - 1795), Qing dynasty

Ceramics

H 8 cm L 6 cm W 2 cm

Fuyun Xuan Collection donated by Christopher and Josephine Sin C2023.0177

14. Snuff bottle with imperial poem inscription and peony design in fencai enamels