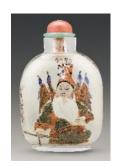

6. Snuff bottle inside-painted with portrait of Li Shizhen

Wang Xisan (1938 – )

1968

Glass

H 7.2 cm L 4.1 cm W 2.3 cm

Fuyun Xuan Collection donated by Christopher and Josephine Sin C2023.0460

7. Snuff bottle inside-painted with portrait of Duanfang

Ma Shaoxuan (1867 – 1939)

1907

Rock crystal

H 6.7 cm L 3.7 cm W 1.5 cm

Fuyun Xuan Collection donated by Christopher and Josephine Sin C2023.0387

8. Snuff bottle inside-painted with portrait of Yin Chang

Ma Shaoxuan (1867 – 1939)