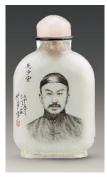

# **5.1 Personal Touch - Celebrity portraits**

1. Snuff bottle inside-painted with the role of Wu Zixu design Ma Shaoxuan (1867 – 1939)

1900

Glass

H 8.3 cm L 4.5 cm W 2 cm

Fuyun Xuan Collection donated by Christopher and Josephine Sin C2023.0380