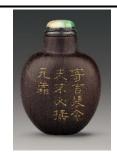

## 5.2 Personal Touch - Poetry and annotations

1. Duan stone snuff bottle carved with dragon medallion design and imperial poem inscription

Qing dynasty (1644 – 1911)

Stone (Duan stone)

H 6.5 cm L 5 cm W 2 cm

Fuyun Xuan Collection donated by Christopher and Josephine Sin C2023.0286

2. Buffalo horn snuff bottle incised with landscape design and poem inscription of cowpox

Mid 19th century

Buffalo horn

H 7.8 cm L 3.4 cm W 1.5 cm