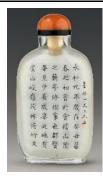

## 5.2 Personal Touch - Poetry and annotations

1. Duan stone snuff bottle carved with dragon medallion design and imperial poem inscription

Qing dynasty (1644 – 1911)

Stone (Duan stone)

H 6.5 cm L 5 cm W 2 cm