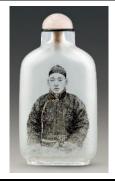

Early 20th century

Rock crystal

H 7 cm L 4.5 cm W 2 cm

Fuyun Xuan Collection donated by Christopher and Josephine Sin C2023.0389

9. Snuff bottle inside-painted with portrait of Zaitao

Shunmu (Dates unknown)

1910

Rock crystal

H 7.5 cm L 3.8 cm W 1.4 cm

Fuyun Xuan Collection donated by Christopher and Josephine Sin C2023.0388

10. Snuff bottle inside-painted with portrait of Ma Shaoxuan

Liu Shouben (1943 – 2022)