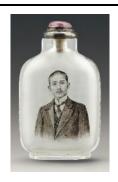

6. Snuff bottle inside-painted with portrait of Li Shizhen

Wang Xisan (1938 – )

1968

Glass

H 7.2 cm L 4.1 cm W 2.3 cm

Fuyun Xuan Collection donated by Christopher and Josephine Sin C2023.0460

7. Snuff bottle inside-painted with portrait of Duanfang

Ma Shaoxuan (1867 – 1939)

1907

Rock crystal

H 6.7 cm L 3.7 cm W 1.5 cm

Fuyun Xuan Collection donated by Christopher and Josephine Sin C2023.0387

8. Snuff bottle inside-painted with portrait of Yin Chang

Ma Shaoxuan (1867 – 1939)