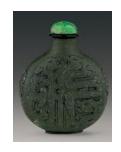

## 5.2 Personal Touch - Poetry and annotations

1. Duan stone snuff bottle carved with dragon medallion design and imperial poem inscription

Qing dynasty (1644 – 1911)

Stone (Duan stone)

H 6.5 cm L 5 cm W 2 cm