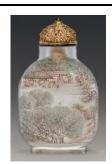

# **5.1 Personal Touch - Celebrity portraits**

1. Snuff bottle inside-painted with the role of Wu Zixu design Ma Shaoxuan (1867 – 1939)

1900

Glass

H 8.3 cm L 4.5 cm W 2 cm

Fuyun Xuan Collection donated by Christopher and Josephine Sin C2023.0380

2. Snuff bottle inside-painted with Tan Xinpei in the role of general Huang Zhong

Ma Shaoxuan (1867 – 1939)

1899

Rock crystal

H 7.1 cm L 4 cm W 1.6 cm

Fuyun Xuan Collection donated by Christopher and Josephine Sin C2023.0378

3. Snuff bottle inside-painted with Tan Xinpei portraying the role of general Huang Zhong design

Meng Zishou (act. 1904 to 1919)

1905

Glass

H 7.7 cm L 5 cm W 2.2 cm

Fuyun Xuan Collection donated by Christopher and Josephine Sin C2023.0445

4. Snuff bottle inside-painted with "visiting a friend with a *qin*" design and portrait of Tan Xinpei as general Huang Zhong Meng Zishou (act. 1904 to 1919)

Early 20th century

Glass

H 7.5 cm L 5 cm W 2.5 cm

Fuyun Xuan Collection donated by Christopher and Josephine Sin C2023.0444

5. Snuff bottle inside-painted with portrait of Wang Wenshao Ma Shaoxuan (1867 – 1939) (attri.)

Late Qing dynasty

Glass

H 7.1 cm L 4 cm W 1.6 cm