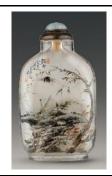

1968

Glass

H 7 cm L 4 cm W 1.5 cm

Fuyun Xuan Collection donated by Christopher and Josephine Sin C2023.0459

5. Snuff bottle inside-painted with *Along the River during Qingming Festival* 

Zheng Shikui (1951 – ) and Wang Xisan (1938 – )