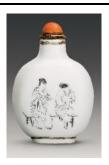

6. Snuff bottle inside-painted with portrait of Li Shizhen

Wang Xisan (1938 – )

1968

Glass

H 7.2 cm L 4.1 cm W 2.3 cm

Fuyun Xuan Collection donated by Christopher and Josephine Sin C2023.0460

7. Snuff bottle inside-painted with portrait of Duanfang