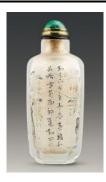

5. Snuff bottle inside-written with "the *Zhizuxia* letter"

Gan Xuanwen (act. late Jiaqing and early Daoguang)

First half of the 19th century

Rock Crystal

H 7.4 cm L 2.9 cm W 1.9 cm

6. Snuff bottle inside-painted with orchid, chrysanthemum and bamboo design