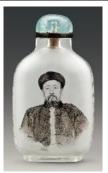

Fuyun Xuan Collection donated by Christopher and Josephine Sin C2023.0444

5. Snuff bottle inside-painted with portrait of Wang Wenshao Ma Shaoxuan (1867 – 1939) (attri.)

Late Qing dynasty

Glass

H 7.1 cm L 4 cm W 1.6 cm