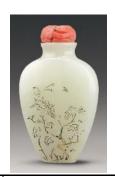

16. Snuff bottle inside-painted with "laying on ice in search of fish" and elegant offerings design

Ma Shaoxuan (1867 – 1939)

1904

Rock crystal

H 7.5 cm L 4.5 cm W 1.5 cm