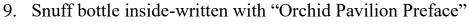

5. Snuff bottle inside-written with "the *Zhizuxia* letter"

Gan Xuanwen (act. late Jiaqing and early Daoguang)

First half of the 19th century

Rock Crystal

H 7.4 cm L 2.9 cm W 1.9 cm

6. Snuff bottle inside-painted with orchid, chrysanthemum and bamboo design