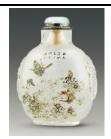

Four-character mark of Qianlong period, Qing dynasty

18th – 19th century

Ceramics

H 7 cm L 3.6 cm W 2 cm

15. Snuff bottle with literomancy design in grisaille enamel 1852

Ceramics

H 7 cm L 4.7 cm W 2.3 cm

Fuyun Xuan Collection donated by Christopher and Josephine Sin C2023.0226