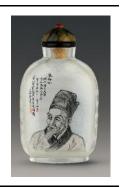

# **5.1 Personal Touch - Celebrity portraits**

1. Snuff bottle inside-painted with the role of Wu Zixu design Ma Shaoxuan (1867 – 1939)

1900

Glass

H 8.3 cm L 4.5 cm W 2 cm

Fuyun Xuan Collection donated by Christopher and Josephine Sin C2023.0380