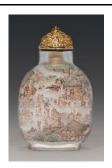

Four-character mark of Qianlong and of the period (1736 - 1795), Qing dynasty

Ceramics

H 8 cm L 6 cm W 2 cm

Fuyun Xuan Collection donated by Christopher and Josephine Sin C2023.0177

14. Snuff bottle with imperial poem inscription and peony design in fencai enamels