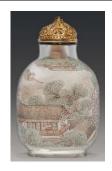

# **5.1 Personal Touch - Celebrity portraits**

1. Snuff bottle inside-painted with the role of Wu Zixu design Ma Shaoxuan (1867 – 1939)

1900

Glass

H 8.3 cm L 4.5 cm W 2 cm

Fuyun Xuan Collection donated by Christopher and Josephine Sin C2023.0380

2. Snuff bottle inside-painted with Tan Xinpei in the role of general Huang Zhong

Ma Shaoxuan (1867 – 1939)

1899

Rock crystal

H 7.1 cm L 4 cm W 1.6 cm

Fuyun Xuan Collection donated by Christopher and Josephine Sin C2023.0378

3. Snuff bottle inside-painted with Tan Xinpei portraying the role of general Huang Zhong design

Meng Zishou (act. 1904 to 1919)

1905

Glass

H 7.7 cm L 5 cm W 2.2 cm

Fuyun Xuan Collection donated by Christopher and Josephine Sin C2023.0445

4. Snuff bottle inside-painted with "visiting a friend with a *qin*" design and portrait of Tan Xinpei as general Huang Zhong Meng Zishou (act. 1904 to 1919)

Early 20th century

Glass

H 7.5 cm L 5 cm W 2.5 cm