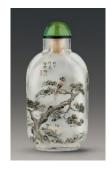

Liu Shouben (1942 - 2022)

1989

Glass

H 6 cm L 4.5 cm W 2.2 cm

Fuyun Xuan Collection donated by Christopher and Josephine Sin C2023.0472

4. Snuff bottle inside-painted with pines, rocks, flowers and birds design Wang Xisan (1938 – )