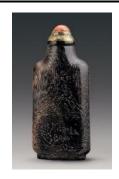

# **5.1 Personal Touch - Celebrity portraits**

1. Snuff bottle inside-painted with the role of Wu Zixu design Ma Shaoxuan (1867 – 1939)

1900

Glass

H 8.3 cm L 4.5 cm W 2 cm

Fuyun Xuan Collection donated by Christopher and Josephine Sin C2023.0380