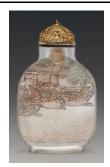

# **5.1 Personal Touch - Celebrity portraits**

1. Snuff bottle inside-painted with the role of Wu Zixu design Ma Shaoxuan (1867 – 1939)

1900

Glass

H 8.3 cm L 4.5 cm W 2 cm

Fuyun Xuan Collection donated by Christopher and Josephine Sin C2023.0380

2. Snuff bottle inside-painted with Tan Xinpei in the role of general Huang Zhong

Ma Shaoxuan (1867 – 1939)

1899

Rock crystal

H 7.1 cm L 4 cm W 1.6 cm

Fuyun Xuan Collection donated by Christopher and Josephine Sin C2023.0378

3. Snuff bottle inside-painted with Tan Xinpei portraying the role of general Huang Zhong design

Meng Zishou (act. 1904 to 1919)

1905

Glass

H 7.7 cm L 5 cm W 2.2 cm

Fuyun Xuan Collection donated by Christopher and Josephine Sin C2023.0445

4. Snuff bottle inside-painted with "visiting a friend with a *qin*" design and portrait of Tan Xinpei as general Huang Zhong Meng Zishou (act. 1904 to 1919)

Early 20th century

Glass

H 7.5 cm L 5 cm W 2.5 cm

Fuyun Xuan Collection donated by Christopher and Josephine Sin C2023.0444

5. Snuff bottle inside-painted with portrait of Wang Wenshao Ma Shaoxuan (1867 – 1939) (attri.)

Late Qing dynasty

Glass

H 7.1 cm L 4 cm W 1.6 cm