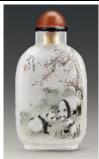

2. Snuff bottle inside-painted with pandas design

Liu Shouben (1943 - 2022)

2005

Glass

H 8 cm L 4.5 cm W 2 cm

Fuyun Xuan Collection donated by Christopher and Josephine Sin C2023.0474

3. Snuff bottle inside-painted with "the wedding of Zhong Kui's sister" design