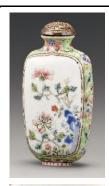

Four-character mark of Qianlong and of the period (1736 - 1795), Qing dynasty

Ceramics

H 8 cm L 6 cm W 2 cm

Fuyun Xuan Collection donated by Christopher and Josephine Sin C2023.0177

14. Snuff bottle with imperial poem inscription and peony design in fencai enamels